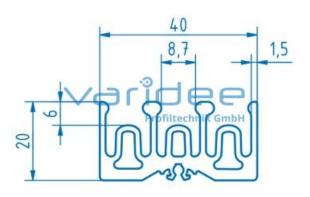

Color: natural color

 $A = 3.43 \text{ cm}^2$ 

Length: 3000 mm m = 0.93 kg/m

The sliding-door guide profile 8 40x20 top is suitable for the use of sliding doors within frame constructions or racks made of series 8 profiles. The guide profile is attached to series 8 profile grooves using the separately orderable Clip 8 St. galvanized. The sliding door guide profile forms the basis for guiding up to three panel elements with a material thickness of 8 mm. The top and bottom variants allow easy installation of the panels. The height of the panel elements is calculated using the formula a-28 mm (a = clear width of the frame construction).