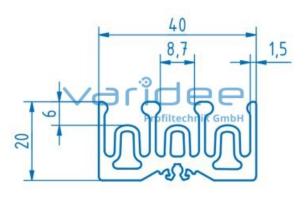

## **DATA SHEET**

Sliding-door guide profile 8 40x20 bottom (6 meters)

Reference: STFP8-U-S6

Material: Aluminum, EN AW 6063 T66

Surface: anodized, A6, C0

Color: natural color

 $A = 3.43 \text{ cm}^2$ 

Length: 6000 mm m = 0.93 kg/m

The sliding-door guide profile 8 40x20 top is suitable for the use of sliding doors within frame constructions or racks made of series 8 profiles. The guide profile is attached to series 8 profile grooves using the separately orderable Clip 8 St. galvanized. The sliding door guide profile forms the basis for guiding up to three panel elements with a material thickness of 8 mm. The top and bottom variants allow easy installation of the panels. The height of the panel elements is calculated using the formula a-28 mm (a = clear width of the frame construction).