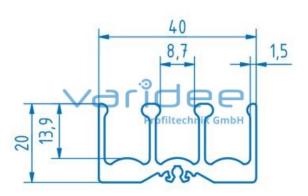

## **DATA SHEET**

Sliding-door guide profile 8 40x20 top (3 meters)

Reference: STFP8-O-S3

Material: Aluminum, EN AW 6063 T66

Surface: anodized, A6, C0

Color: natural color

 $A = 2.76 \text{ cm}^2$ 

Length: 3000 mm m = 0.747 kg/m

The sliding-door guide profile 8 40x20 top is suitable for the use of sliding doors within frame constructions or racks made of series 8 profiles. The guide profile is attached to series 8 profile grooves using the separately orderable Clip 8 St. galvanized. The sliding door guide profile forms the basis for guiding up to three panel elements with a material thickness of 8 mm. The top and bottom variants allow easy installation of the panels. The height of the panel elements is calculated using the formula a-28 mm (a = clear width of the frame construction).