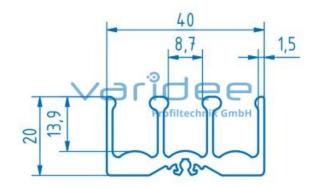

## **DATA SHEET**

Sliding-door guide profile 8 40x20 top (6 meters)

Reference: STFP8-O-S6

Material: Aluminum, EN AW 6063 T66 Surface: anodized, A6, C0 Color: natural color  $A = 2.76 \text{ cm}^2$ Length: 6000 mm m = 0.747 kg/m

The sliding-door guide profile 8 40x20 top is suitable for the use of sliding doors within frame constructions or racks made of series 8 profiles. The guide profile is attached to series 8 profile grooves using the separately orderable <u>Clip 8 St, galvanized</u>. The sliding door guide profile forms the basis for guiding up to three panel elements with a material thickness of 8 mm. The top and bottom variants allow easy installation of the panels. The height of the panel elements is calculated using the formula a-28 mm (a = clear width of the frame construction).