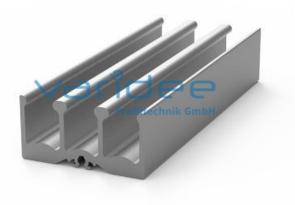

The sliding-door guide profile 8 40x20 top is suitable for the use of sliding doors within frame constructions or racks made of series 8 profiles. The guide profile is attached to series 8 profile grooves using the separately orderable <u>Clip 8 St, galvanized</u>. The sliding door guide profile forms the basis for guiding up to three panel elements with a material thickness of 8 mm. The top and bottom variants allow easy installation of the panels. The height of the panel elements is calculated using the formula a-28 mm (a = clear width of the frame construction).