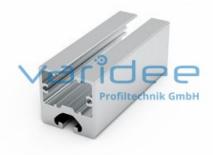

## **DATA SHEET**

Runway profile 8 40x40 (cut)

Reference: LBP8-40x40-Z

Material: Aluminum, EN AW 6060 T66 Surface: anodized, A6, C0 Color: natural color  $A = 5.27 \text{ cm}^2$ ,  $W_x = 3.41 \text{ cm}^3$ ,  $W_y = 5.31 \text{ cm}^3$ ,  $I_x = 7.95 \text{ cm}^4$ ,  $I_y = 10.61 \text{ cm}^4$ ,  $I_t = 0.74 \text{ cm}^4$ Cut max.: 6000 mm Saw Cut Type B m = 1.42 kg/m

The runway profile 8 40x40 enables the simple installation of sliding doors. By using the runway profile, sliding doors run easily, quietly and very reliably. The profile is designed for a maximum door weight of 30 kg. Please note: To ensure safe running, a sliding door must always be guided at the top and bottom. The <u>Castor rail 8, cover plate 40x40x5</u>, which can be ordered separately, can be used as a cap.