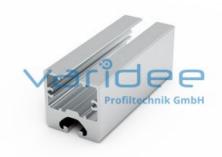

## DATA SHEET

Runway profile 8 40x40 (6 meters)

Reference: LBP8-40x40-S6

Material: Aluminum, EN AW 6060 T66

Surface: anodized, A6, C0

Color: natural color

A = 5.27 cm<sup>2</sup>, W<sub>x</sub> = 3.41 cm<sup>3</sup>, W<sub>y</sub> = 5.31 cm<sup>3</sup>, I<sub>x</sub> = 7.95 cm<sup>4</sup>, I<sub>y</sub> = 10.61 cm<sup>4</sup>, I<sub>t</sub> = 0.74 cm<sup>4</sup>

Length: 6000 mm m = 1.42 kg/m

The runway profile 8 40x40 enables the simple installation of sliding doors. By using the runway profile, sliding doors run easily, quietly and very reliably. The profile is designed for a maximum door weight of 30 kg. Please note: To ensure safe running, a sliding door must always be guided at the top and bottom. The Castor rail 8, cover plate 40x40x5, which can be ordered separately, can be used as a cap.