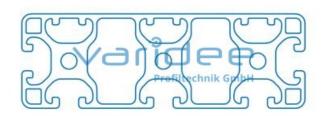

## **DATA SHEET**

Profile 8 120x40 3N light (cut)

Reference: P8-120x40-3N-L-Z

Material: Aluminum, EN AW 6063 T66

Surface: anodized, A6, C0

Color: natural color

max. tensile load groove flanks: 2500 N A = 16.48 cm<sup>2</sup>,  $W_x$  = 12.62 cm<sup>3</sup>,  $W_y$  = 37.66 cm<sup>3</sup>,  $I_x$  = 25.95 cm<sup>4</sup>,  $I_y$  = 225.97 cm<sup>4</sup>,  $I_t$  = 31.29

cm<sup>4</sup>

Cut max.: 6000 mm Saw Cut Type C m = 4.45 kg/m

Telefon: +49 84 63 603 63-0 Fax: +49 84 63 603 63-11

Series 8 is suitable for all types of constructions and applications. Different profile types and sizes help to optimally manage the use of materials. The T-slots are designed for screws sized M3 to M8. Also for series 8 the focus is on functionality of modular design principle.