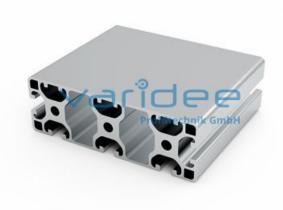

## **DATA SHEET**

Profile 8 120x40 3N light (cut)

Reference: P8-120x40-3N-L-Z

Material: Aluminum, EN AW 6063 T66

Surface: anodized, A6, C0

Color: natural color

max. tensile load groove flanks: 2500 N A = 16.48 cm<sup>2</sup>,  $W_x$  = 12.62 cm<sup>3</sup>,  $W_y$  = 37.66 cm<sup>3</sup>,  $I_x$  = 25.95 cm<sup>4</sup>,  $I_y$  = 225.97 cm<sup>4</sup>,  $I_t$  = 31.29

cm<sup>4</sup>

Cut max.: 6000 mm Saw Cut Type C m = 4.45 kg/m

Telefon: +49 84 63 603 63-0 Fax: +49 84 63 603 63-11

Series 8 is suitable for all types of constructions and applications. Different profile types and sizes help to optimally manage the use of materials. The T-slots are designed for screws sized M3 to M8. Also for series 8 the focus is on functionality of modular design principle.