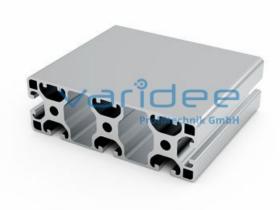

## **DATA SHEET**

Profile 8 120x40 3N light (6 meters)

Reference: P8-120x40-3N-L-S6

Material: Aluminum, EN AW 6063 T66

Surface: anodized, A6, C0

Telefon: +49 84 63 603 63-0 Fax: +49 84 63 603 63-11

Color: natural color

Length: 6000 mm m = 4.45 kg/m

Series 8 is suitable for all types of constructions and applications. Different profile types and sizes help to optimally manage the use of materials. The T-slots are designed for screws sized M3 to M8. Also for series 8 the focus is on functionality of modular design principle.