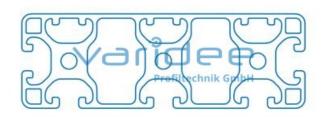

max. tensile load groove flanks: 2500 N A = 16.48 cm<sup>2</sup>, W<sub>x</sub> = 12.62 cm<sup>3</sup>, W<sub>y</sub> = 37.66 cm<sup>3</sup>, I<sub>x</sub> = 25.95 cm<sup>4</sup>, I<sub>y</sub> = 225.97 cm<sup>4</sup>, I<sub>t</sub> = 31.29

Length: 6000 mm m = 4.45 kg/m

Series 8 is suitable for all types of constructions and applications. Different profile types and sizes help to optimally manage the use of materials. The T-slots are designed for screws sized M3 to M8. Also for series 8 the focus is on functionality of modular design principle.