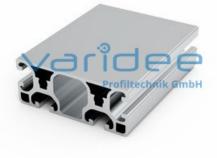

## **DATA SHEET**

Profile 8 80x32 light (3 meters)

Reference: P8-80x32-L-S3

Material: Aluminum, EN AW 6063 T66 Surface: anodized, A6, C0 Color: natural color max. tensile load groove flanks: 2500 N A = 8.63 cm<sup>2</sup>, W<sub>x</sub> = 5.9 cm<sup>3</sup>, W<sub>y</sub> = 13.29 cm<sup>3</sup>, I<sub>x</sub> = 9.44 cm<sup>4</sup>, I<sub>y</sub> = 53.14 cm<sup>4</sup>, I<sub>t</sub> = 8.59 cm<sup>4</sup> Length: 3000 mm m = 2.33 kg/m

Series 8 is suitable for all types of constructions and applications. Different profile types and sizes help to optimally manage the use of materials. The T-slots are designed for screws sized M3 to M8. Also for series 8 the focus is on functionality of modular design principle.