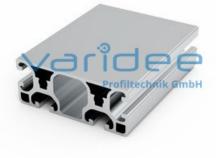

## Profile 8 80x32 light (cut)

Reference: P8-80x32-L-Z

Material: Aluminum, EN AW 6063 T66 Surface: anodized, A6, C0 Color: natural color max. tensile load groove flanks: 2500 N A = 8.63 cm<sup>2</sup>,  $W_x = 5.9 \text{ cm}^3$ ,  $W_y = 13.29 \text{ cm}^3$ ,  $I_x = 9.44 \text{ cm}^4$ ,  $I_y = 53.14 \text{ cm}^4$ ,  $I_t = 8.59 \text{ cm}^4$ Cut max.: 6000 mm Saw Cut Type B m = 2.33 kg/m

Series 8 is suitable for all types of constructions and applications. Different profile types and sizes help to optimally manage the use of materials. The T-slots are designed for screws sized M3 to M8. Also for series 8 the focus is on functionality of modular design principle.