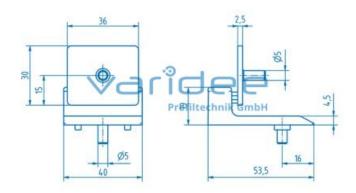

## **DATA SHEET**

Magnetic door stop 8, black

Reference: MA8

Consists of:
Housing, PA-GF, black
Insert plate, GD-Zn, bright
Stop plate, St, galvanized
2 Countersunk screws DIN 7991, M5x14,
galvanized
Compensation insert, PA-GF, black
Load: Holding power F = 30 N
m = 53.0 g

Telefon: +49 84 63 603 63-0

Fax: +49 84 63 603 63-11

The magnetic stop 8 is used to limit and hold swing doors in place. As soon as a door comes in contact with the stop bracket, it is stopped and held in place by an integrated holding magnet. The holding force per magnetic door stop amounts 30 N. A door gap of 6.0 mm must be provided for installation. The component is designed for series 8. Suitable fixing screws are included.