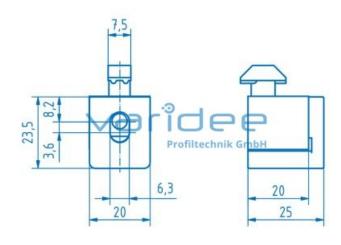

## **DATA SHEET**

Multiblock 8 PA, grey

Reference: MB8-PA-M6-G

Telefon: +49 84 63 603 63-0

Fax: +49 84 63 603 63-11

Consists of:

Base body and height compensation, PA-GF, traffic grey similar to RAL 7042 Square nut DIN 557-M6, St, galvanized

Load:  $F_{max} = 250 \text{ N}$ 

m = 12.5 g

Multiblocks enable the reliable and secure attachment of any surface elements to the profile groove. Multiblocks can be retrofitted at any time in constructions. The installation position can be freely selected by screwing it into the profile groove. For a larger mounting clearance provide an oblong hole and a movable fixing nut. An interchangeable height compensation and a rotatable installation position ensure variable installation dimensions.