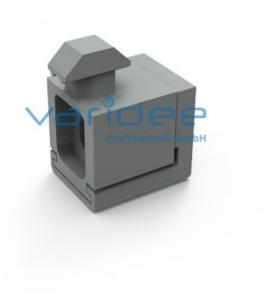

## **DATA SHEET**

Multiblock 8 PA, grey

Reference: MB8-PA-M6-G

Telefon: +49 84 63 603 63-0

Fax: +49 84 63 603 63-11

Consists of:

Base body and height compensation, PA-GF, traffic grey similar to RAL 7042 Square nut DIN 557-M6, St, galvanized

Load:  $F_{max} = 250 \text{ N}$ 

m = 12.5 g

Multiblocks enable the reliable and secure attachment of any surface elements to the profile groove. Multiblocks can be retrofitted at any time in constructions. The installation position can be freely selected by screwing it into the profile groove. For a larger mounting clearance provide an oblong hole and a movable fixing nut. An interchangeable height compensation and a rotatable installation position ensure variable installation dimensions.