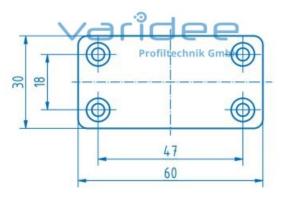

## **DATA SHEET**

Conduit cap 60x30, black

Reference: KA6-60x30

Telefon: +49 84 63 603 63-0

Fax: +49 84 63 603 63-11

Material: PA-GF Color: black a = 60 mm b = 30 mm c = 3 mm m = 4.6 q

Conduit caps are used as a lateral closure of ducts. The caps provide an improved appearance, help to avoid cuts and prevent the ingress of dirt. Conduit caps are easy and quick to install and deburring of the profile cut surfaces is no longer necessary. Recommended screws for fastening the conduit caps in grid dimension 30: tapping screw DIN 7981 St 3,5x6,5, galvanized. Furthermore the use of self-tapping screws ensures an electrically conductive connection.