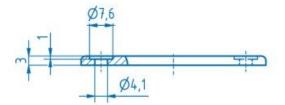

## **DATA SHEET**

Conduit cap 60x30, black

Reference: KA6-60x30

Telefon: +49 84 63 603 63-0

Fax: +49 84 63 603 63-11

Material: PA-GF Color: black a = 60 mm b = 30 mm c = 3 mm m = 4.6 q

Conduit caps are used as a lateral closure of ducts. The caps provide an improved appearance, help to avoid cuts and prevent the ingress of dirt. Conduit caps are easy and quick to install and deburring of the profile cut surfaces is no longer necessary. Recommended screws for fastening the conduit caps in grid dimension 30: tapping screw DIN 7981 St 3,5x6,5, galvanized. Furthermore the use of self-tapping screws ensures an electrically conductive connection.