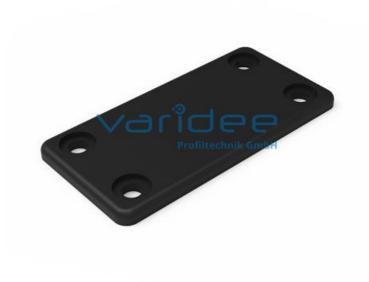

## **DATA SHEET**

Conduit cap 60x30, black

Reference: KA6-60x30

Telefon: +49 84 63 603 63-0

Fax: +49 84 63 603 63-11

Material: PA-GF Color: black a = 60 mm b = 30 mm c = 3 mm m = 4.6 q

Conduit caps are used as a lateral closure of ducts. The caps provide an improved appearance, help to avoid cuts and prevent the ingress of dirt. Conduit caps are easy and quick to install and deburring of the profile cut surfaces is no longer necessary. Recommended screws for fastening the conduit caps in grid dimension 30: tapping screw DIN 7981 St 3,5x6,5, galvanized. Furthermore the use of self-tapping screws ensures an electrically conductive connection.