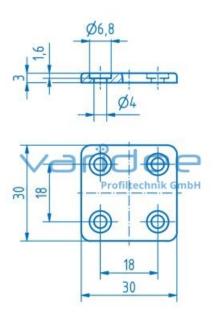

## Conduit cap 30x30, black

Reference: KA6-30x30

Material: PA-GF Color: black a = 30 mmb = 30 mmc = 3 mmm = 2.4 g

Conduit caps are used as a lateral closure of ducts. The caps provide an improved appearance, help to avoid cuts and prevent the ingress of dirt. Conduit caps are easy and quick to install and deburring of the profile cut surfaces is no longer necessary. Recommended screws for fastening the conduit caps in grid dimension 30: tapping screw DIN 7981 St 3,5x6,5, galvanized. Furthermore the use of self-tapping screws ensures an electrically conductive connection.