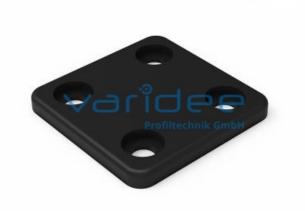

## Conduit cap 30x30, black

Reference: KA6-30x30

Material: PA-GF Color: black a = 30 mmb = 30 mmc = 3 mmm = 2.4 g

Conduit caps are used as a lateral closure of ducts. The caps provide an improved appearance, help to avoid cuts and prevent the ingress of dirt. Conduit caps are easy and quick to install and deburring of the profile cut surfaces is no longer necessary. Recommended screws for fastening the conduit caps in grid dimension 30: tapping screw DIN 7981 St 3,5x6,5, galvanized. Furthermore the use of self-tapping screws ensures an electrically conductive connection.