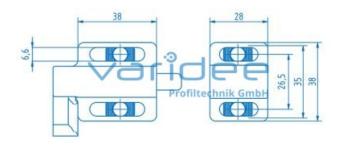

## **DATA SHEET**

Door latch 8, GD-Zn, aluminum colored

Telefon: +49 84 63 603 63-0

Fax: +49 84 63 603 63-11

Reference: RI-8

Consists of: Housing, GD-Zn, aluminum colored Handle, PA, black Bolt, stainless steel (A2) m = 120.0 g

Door latch 8 is suitable for easy locking doors and flaps. Separately mountable slot fixings for groove 8/10 are included. Furthermore the locking pin is spring-loaded. It is fitted to the profile groove 8 using four separately orderable <a href="Button-head-screws-M6x16">Button-head-screws-M6x16</a> and <a href="T-slot nuts-8-St-M6">T-slot nuts-8-St-M6</a>.