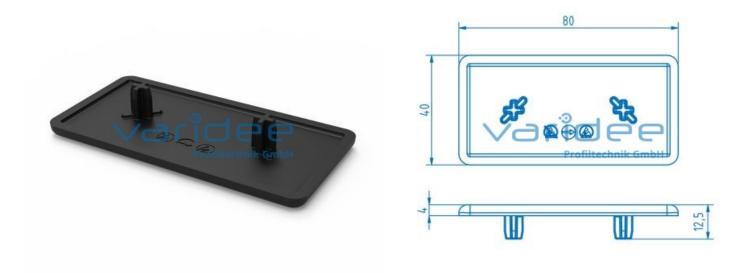

## **DATA SHEET**

Cap 8 80x40 ESD, black

Reference: AK8-80x40-ESD

Material: PA-GF, electrostatically conductive Color: black m = 13.3 g

Cover caps 8 ESD, black are suitable for covering profile ends. The caps improve the appearance, help to avoid injuries from cuts and prevent dirt from entering. Caps PA are easy and quick to mount and it is no longer necessary to deflash profile cut surfaces. Integrated antitwist locks ensure a secure hold. The ESD version is conductive and prevents electrostatic charging of the material.