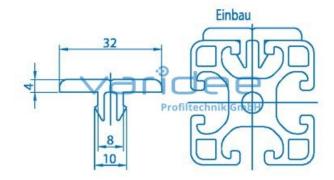

## Slide strip 8, black (cut)

Reference: GL-8-Z

Material: PE Color: black Load:  $F_{max} = 2 \text{ N/mm}^2$ Cut max.: 2000 mm Saw Cut Type A m = 130.0 g/m

The slide strip is suitable as stop bumper or glide bar for goods, small parts containers or workpiece carriers. The strips are clipped directly into the profile groove and are self-locking. The special feature of the sliding strip is the wear-resistant surface and the very good sliding properties of the material.