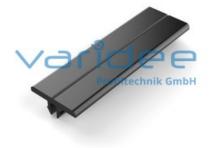

## Slide strip 8, black (cut)

Reference: GL-8-Z

Material: PE Color: black Load:  $F_{max} = 2 \text{ N/mm}^2$ Cut max.: 2000 mm Saw Cut Type A m = 130.0 g/m

The slide strip is suitable as stop bumper or glide bar for goods, small parts containers or workpiece carriers. The strips are clipped directly into the profile groove and are self-locking. The special feature of the sliding strip is the wear-resistant surface and the very good sliding properties of the material.