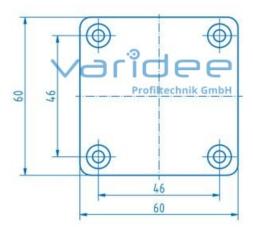

## **DATA SHEET**

Conduit cap 60x60, black

Reference: KA6-60x60

Telefon: +49 84 63 603 63-0

Fax: +49 84 63 603 63-11

Material: PA-GF Color: black a = 60 mm b = 60 mm c = 3 mm m = 11.6 g

Conduit caps are used as a lateral closure of ducts. The caps provide an improved appearance, help to avoid cuts and prevent the ingress of dirt. Conduit caps are easy and quick to install and deburring of the profile cut surfaces is no longer necessary. Recommended screws for fastening the conduit caps in grid dimension 30: tapping screw DIN 7981 St 3,5x6,5, galvanized. Furthermore the use of self-tapping screws ensures an electrically conductive connection.