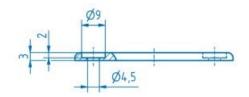

## **DATA SHEET**

Conduit cap 60x60, black

Reference: KA6-60x60

Telefon: +49 84 63 603 63-0

Fax: +49 84 63 603 63-11

Material: PA-GF Color: black a = 60 mm b = 60 mm c = 3 mm m = 11.6 g

Conduit caps are used as a lateral closure of ducts. The caps provide an improved appearance, help to avoid cuts and prevent the ingress of dirt. Conduit caps are easy and quick to install and deburring of the profile cut surfaces is no longer necessary. Recommended screws for fastening the conduit caps in grid dimension 30: tapping screw DIN 7981 St 3,5x6,5, galvanized. Furthermore the use of self-tapping screws ensures an electrically conductive connection.