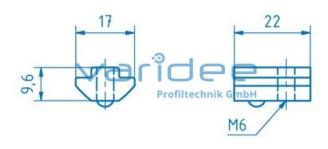

## **DATA SHEET**

T-slot nut 8 St M6 heavy with guiding ridge, galvanized

Reference: NS8-M6-STEG-S

Telefon: +49 84 63 603 63-0

Fax: +49 84 63 603 63-11

Material: St

Surface: galvanized

m = 18.0 g

T-slot nuts 8 St heavy with guiding ridge are used for particularly high loads. Since the T-slot nut is adapted to the contour of the profile slot, tensile forces are optimally transferred to the aluminum profile. In addition, the version with guiding ridge has more load-bearing threads and therefore enables higher tightening torques. Furthermore, the high bar prevents tilting. This version of the T-slot nut can be moved easily in the profile groove. T-slot nuts heavy are inserted into the groove from the front of a profile. They are secured axially against shifting by a spring-loaded ball.