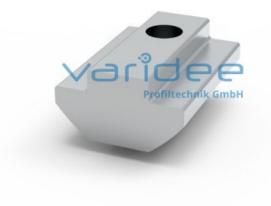

## **DATA SHEET**

T-slot nut 8 St M6 heavy with guiding ridge, galvanized

Reference: NS8-M6-STEG-S

Telefon: +49 84 63 603 63-0

Fax: +49 84 63 603 63-11

Material: St

Surface: galvanized

m = 18.0 g

T-slot nuts 8 St heavy with guiding ridge are used for particularly high loads. Since the T-slot nut is adapted to the contour of the profile slot, tensile forces are optimally transferred to the aluminum profile. In addition, the version with guiding ridge has more load-bearing threads and therefore enables higher tightening torques. Furthermore, the high bar prevents tilting. This version of the T-slot nut can be moved easily in the profile groove. T-slot nuts heavy are inserted into the groove from the front of a profile. They are secured axially against shifting by a spring-loaded ball.