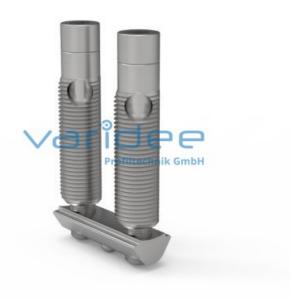

## **DATA SHEET**

Automatic-fastening set 5 double 20, galvanized

Reference: SS5-D20-SZ

Consists of: 2 Cutting sleeves 5 2 Cap screws M4x30 T-slot nut 5 St 2xM4-20

Material: St

Surface: galvanized

Telefon: +49 84 63 603 63-0 Fax: +49 84 63 603 63-11

M = 2.5 Nmm = 18.0 g

Automatic fasteners are force locked connections with the option of retrofitting and moving profiles. No additional processing is required to install the fastener. Using a leftdrilling hand drill, the connector sleeves are screwed into the face of a profile groove. The thread is self-tapping. It is recommended to use self-tapping screws in pairs. By using the double variant, the installation time is significantly minimized.