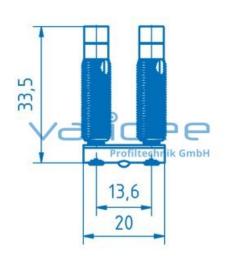

## **DATA SHEET**

Automatic-fastening set 5 double 20, galvanized

Reference: SS5-D20-SZ

Consists of: 2 Cutting sleeves 5 2 Cap screws M4x30 T-slot nut 5 St 2xM4-20

Material: St

Surface: galvanized

Telefon: +49 84 63 603 63-0 Fax: +49 84 63 603 63-11

M = 2.5 Nmm = 18.0 g

Automatic fasteners are force locked connections with the option of retrofitting and moving profiles. No additional processing is required to install the fastener. Using a leftdrilling hand drill, the connector sleeves are screwed into the face of a profile groove. The thread is self-tapping. It is recommended to use self-tapping screws in pairs. By using the double variant, the installation time is significantly minimized.