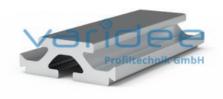

## **DATA SHEET**

Bed plate connection profile 8 55x20 (6 meters)

Reference: PVP8-55x20-S6

Telefon: +49 84 63 603 63-0

Fax: +49 84 63 603 63-11

Material: Al

Surface: anodized

max. tensile load groove flanks: 5000 N

 $A = 5.71 \text{ cm}^2$ ,  $W_x = 1.98 \text{ cm}^3$ ,  $W_y = 4.1 \text{ cm}^3$ ,  $I_x =$ 

 $2.12 \text{ cm}^4$ ,  $I_y = 11.3 \text{ cm}^4$ ,  $I_t = 0.77 \text{ cm}^4$ 

Length: 6000 mmm = 9.594 kg

The bed plate connecting profile 8 55x20 can be used to build continuous grooved panels together with the bed plate profile 8 152x20. The profile grooves 8 are arranged in a grid dimension of 40 mm. The grooved panels can be mounted directly onto a wide variety of substructures or profile frames. Button-head screws M8x16 with flange, galvanized and T-slot nuts 8 St M8, galvanized are recommended for fastening. The bed plate connection profile 8 55x20 can be combined with the bed plate profile 8 152x20 on both sides.