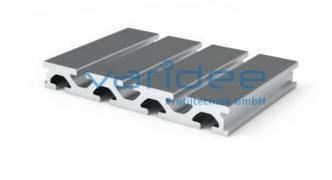

## **DATA SHEET**

Bed plate profile 8 152x20 (6 meters)

Reference: PP8-152x20-S6

Telefon: +49 84 63 603 63-0

Fax: +49 84 63 603 63-11

Material: Al

Surface: anodized

max. tensile load groove flanks: 5000 N

Length: 6000 mm m = 29.946 kg

The panel profile 8 152x20 can be used to build continuous grooved panels. The profile grooves 8 are arranged in a grid dimension of 40 mm. The panel profiles can be mounted directly onto a wide variety of substructures or profile frames. Button-head screws M8x16 with flange, galvanized and T-slot nuts 8 St M8, galvanized are recommended for fastening. The panel profile 8 152x20 can be combined with the bed plate connection profile 8 55x20.