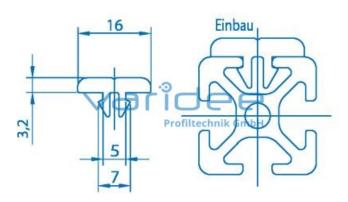

## **DATA SHEET**

Slide strip 5 ESD, black (cut)

Reference: GL-5-ESD-Z

Surface resistivity < 10<sup>6</sup> Ohm

Material: PE-UHMW

Color: black

Load:  $F_{max} = 2 \text{ N/mm}^2$ Cut max.: 2000 mm Saw Cut Type A m = 57.0 g/m

The permanently conductive ESD sliding strip is suitable as a stop bumper or glide bar for goods, small parts containers or workpiece carriers. The strips are clipped directly into the profile groove and are self-locking. The conducting material of the sliding strip prevents electrostatic charging. The special feature of the sliding strip is the wear-resistant surface and the very good sliding properties of the material.