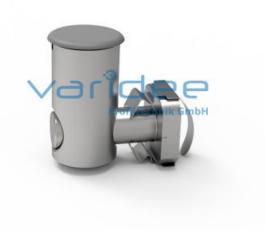

## **DATA SHEET**

Central-fastening set 8, galvanized

Reference: ZVS-8

Telefon: +49 84 63 603 63-0

Fax: +49 84 63 603 63-11

Consists of: Bolt 8 with hole

Bolt 8 with hole, St, galvanized Clamping bolt 8, St, galvanized Spring element, St, stainless steel Spring element M10, St, galvanized Cap, PA-GF, traffic grey A similar to RAL 7042 m = 42.0 g

The central-fastening set 8, galvanized enables right-angled profile connections. A special feature of the connector is that the grooves remain free. Thus surface elements can be mounted withour any processing. The central-fastening set 8 is mainly used for assembly of protective and partition wall systems. Due to a reduced clamping force and lack of anti-twist lock, the connector is only suitable for light applications. Furthermore it is recommended to use central-fastening sets only combined with panel elements inserted in the groove. For mounting connection processing according to drawing is required.