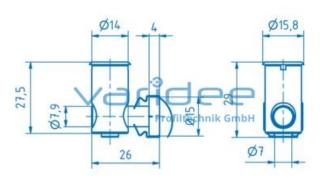

The central-fastening set 8, galvanized enables right-angled profile connections. A special feature of the connector is that the grooves remain free. Thus surface elements can be mounted withour any processing. The central-fastening set 8 is mainly used for assembly of protective and partition wall systems. Due to a reduced clamping force and lack of anti-twist lock, the connector is only suitable for light applications. Furthermore it is recommended to use central-fastening sets only combined with panel elements inserted in the groove. For mounting connection processing according to drawing is required.