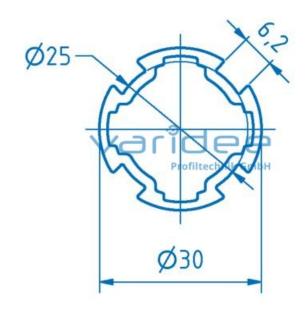

## **DATA SHEET**

Profiletube D30 Al (cut)

Reference: PR-D30-AL-Z

Material: Al

Surface: anodized Color: natural color

 $A = 1.96 \text{ cm}^2$ ,  $W_x = 1.13 \text{ cm}^3$ ,  $W_y = 1.13 \text{ cm}^3$ ,  $I_x = 1.7 \text{ cm}^4$ ,  $I_y = 1.7 \text{ cm}^4$ ,  $I_t = 2.44 \text{ cm}^4$ 

Cut max.: 6000 mm Saw Cut Type B m = 0.52 kg/m

The profile tube D30 Al is the basic profile for the series D30. The special geometry of the profile tube with four undercuts enables the D30 connection technology to be connected. The connectors can be mounted in all four directions and moved along the longitudinal grooves at any time. The form locking fasters ensure a secure and permanent hold. The surface of the profile tubes D30 is natural color anodized and protects against scratches. On request, the profile tubes can be cut to the required length.