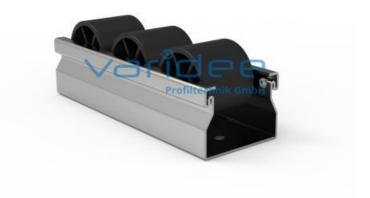

## **DATA SHEET**

Roller Conveyor St D30 ESD, black (cut)

Reference: RB-ST-D30-ESD-S-Z

Consists of:

Castor conveyor profile, St, galvanized Castors, PA-ESD, black similar to RAL 9005

Axles, St, galvanized Cut max.: 2000 mm Saw Cut Type C m = 886.0 g/m

Telefon: +49 84 63 603 63-0

Fax: +49 84 63 603 63-11

The roller conveyor St D30 ESD is a ready to install and light running castor rail D30. The ESD-safe design is intended for production areas with sensitive electronic components. The electrostatic conducting property enables use in the ESD area. The pre-assembled roller conveyor can be cut to the required length. Due to a lot of receptacles, the roller conveyor can be mounted easily and without any further processing to frame constructions made of profile tubes D30. The used steel axles and light-running cylindrical rollers ensure a long service life. The maximum permissible force on a single castor is  $F_{max} = 80 \text{ N}$ .