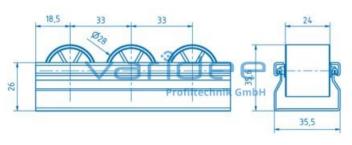

## **DATA SHEET**

Roller Conveyor St D30 ESD, black (cut)

Reference: RB-ST-D30-ESD-S-Z

Consists of:

Castor conveyor profile, St, galvanized Castors, PA-ESD, black similar to RAL 9005

Axles, St, galvanized Cut max.: 2000 mm Saw Cut Type C m = 886.0 g/m

Telefon: +49 84 63 603 63-0

Fax: +49 84 63 603 63-11

The roller conveyor St D30 ESD is a ready to install and light running castor rail D30. The ESD-safe design is intended for production areas with sensitive electronic components. The electrostatic conducting property enables use in the ESD area. The pre-assembled roller conveyor can be cut to the required length. Due to a lot of receptacles, the roller conveyor can be mounted easily and without any further processing to frame constructions made of profile tubes D30. The used steel axles and light-running cylindrical rollers ensure a long service life. The maximum permissible force on a single castor is  $F_{max} = 80 \text{ N}$ .