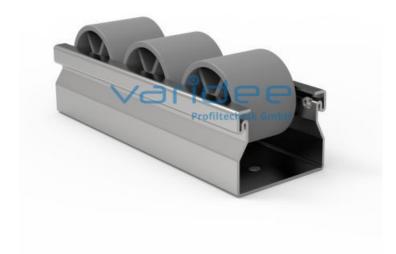

## **DATA SHEET**

Roller Conveyor St D30, grey (cut)

Reference: RB-ST-D30-G-Z

Consists of:

Castor conveyor profile, St, galvanized Castors, PP, grey similar to RAL 7042 Axles, St, galvanized Cut max.: 2000 mm

Saw Cut Type C m = 823.0 g/m

Telefon: +49 84 63 603 63-0

Fax: +49 84 63 603 63-11

The roller conveyor St D30 is a ready to install and light running castor rail D30. The preassembled roller conveyor can be cut to the required length. Due to a lot of receptacles, the roller conveyor can be mounted easily and without any further processing to frame constructions made of profile tubes D30. The used steel axles and light-running cylindrical rollers ensure a long service life. The maximum permissible force on a single castor is  $F_{max} = 100 \text{ N}$ .