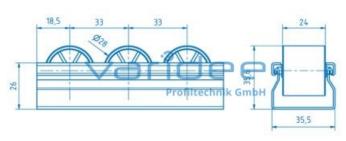

## **DATA SHEET**

Roller Conveyor St D30, grey (cut)

Reference: RB-ST-D30-G-Z

Consists of:

Castor conveyor profile, St, galvanized Castors, PP, grey similar to RAL 7042 Axles, St, galvanized Cut max.: 2000 mm

Saw Cut Type C m = 823.0 g/m

Telefon: +49 84 63 603 63-0

Fax: +49 84 63 603 63-11

The roller conveyor St D30 is a ready to install and light running castor rail D30. The preassembled roller conveyor can be cut to the required length. Due to a lot of receptacles, the roller conveyor can be mounted easily and without any further processing to frame constructions made of profile tubes D30. The used steel axles and light-running cylindrical rollers ensure a long service life. The maximum permissible force on a single castor is  $F_{max} = 100 \text{ N}$ .