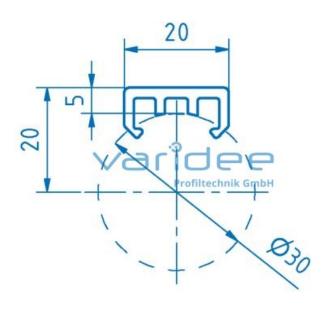

## **DATA SHEET**

Slide Strip D30, grey (cut)

Reference: GL-D30-G-Z

Material: PE-HD

Color: traffic grey similar to RAL 7042

Cut max.: 2000 mm Saw Cut Type A m = 73.5 g/m

Telefon: +49 84 63 603 63-0

Fax: +49 84 63 603 63-11

The slide strip D30, grey enables to transform profile tubes D30 into conveyors. The slide strips can be clipped onto profile tubes D30 without any machining. This makes it easy to build up material chutes for transport containers or workpiece carriers. Furthermore, track widths of conveyor lines can be adjusted in the way to lateral guide KLT-containers at the guide bar automatically. This keeps transport goods on track.