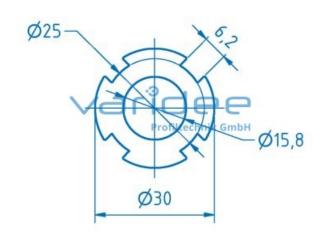

## **DATA SHEET**

Profiletube D30 Al heavy (3 meters)

Reference: PR-D30-AL-S-S3

Material: Al

Surface: anodized Color: natural color

 $A = 4.45 \text{ cm}^2, W_x = 2.03 \text{ cm}^3, W_y = 2.03 \text{ cm}^3, I_x$  $= 3.05 \text{ cm}^4, I_y = 3.05 \text{ cm}^4, I_t = 5 \text{ cm}^4$ 

Length: 3000 mm m = 1.20 kg/m

The profile tube D30 Al heavy is the suitable profile for heavy-duty applications form the serien D30. The special geometry of the profile tube with four undercuts enables the D30 connection technology to be connected. The connectors can be mounted in all four directions and moved along the longitudinal grooves at any time. The form locking fasters ensure a secure and permanent hold. The surface of the profile tubes D30 is natural color anodized and protects against scratches. On request, the profile tubes can be cut to the required length.