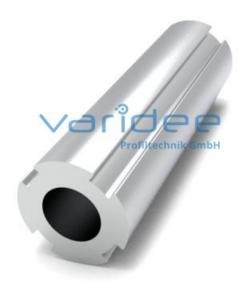

## **DATA SHEET**

Profiletube D30 Al heavy (3 meters)

Reference: PR-D30-AL-S-S3

Material: Al

Surface: anodized Color: natural color

 $A = 4.45 \text{ cm}^2, W_x = 2.03 \text{ cm}^3, W_y = 2.03 \text{ cm}^3, I_x$  $= 3.05 \text{ cm}^4, I_y = 3.05 \text{ cm}^4, I_t = 5 \text{ cm}^4$ 

Length: 3000 mm m = 1.20 kg/m

The profile tube D30 Al heavy is the suitable profile for heavy-duty applications form the serien D30. The special geometry of the profile tube with four undercuts enables the D30 connection technology to be connected. The connectors can be mounted in all four directions and moved along the longitudinal grooves at any time. The form locking fasters ensure a secure and permanent hold. The surface of the profile tubes D30 is natural color anodized and protects against scratches. On request, the profile tubes can be cut to the required length.