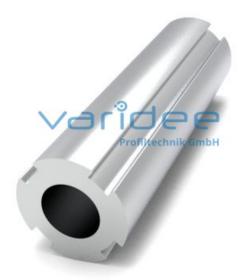

## **DATA SHEET**

Profiletube D30 AI heavy (6 meters)

Reference: PR-D30-AL-S-S6

Material: Al Surface: anodized Color: natural color A = 4.45 cm<sup>2</sup>,  $W_x = 2.03 \text{ cm}^3$ ,  $W_y = 2.03 \text{ cm}^3$ ,  $I_x$ = 3.05 cm<sup>4</sup>,  $I_y = 3.05 \text{ cm}^4$ ,  $I_t = 5 \text{ cm}^4$ Length: 6000 mm m = 1.20 kg/m

The profile tube D30 AI heavy is the ideal series D30 profile for heavy-duty applications. The special geometry of the profile tube with four undercuts enables the D30 connection technology to be connected. The connectors can be mounted in all four directions and moved along the longitudinal grooves at any time. The form locking fasters ensure a secure and permanent hold. The surface of the profile tubes D30 is natural color anodized and protects against scratches. On request, the profile tubes can be cut to the required length.