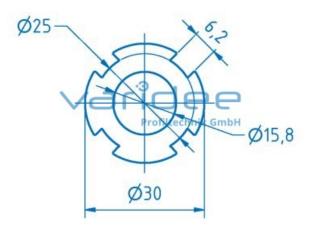

## **DATA SHEET**

Profiletube D30 AI heavy (6 meters)

Reference: PR-D30-AL-S-S6

Material: Al Surface: anodized Color: natural color A = 4.45 cm<sup>2</sup>,  $W_x = 2.03 \text{ cm}^3$ ,  $W_y = 2.03 \text{ cm}^3$ ,  $I_x$ = 3.05 cm<sup>4</sup>,  $I_y = 3.05 \text{ cm}^4$ ,  $I_t = 5 \text{ cm}^4$ Length: 6000 mm m = 1.20 kg/m

The profile tube D30 AI heavy is the ideal series D30 profile for heavy-duty applications. The special geometry of the profile tube with four undercuts enables the D30 connection technology to be connected. The connectors can be mounted in all four directions and moved along the longitudinal grooves at any time. The form locking fasters ensure a secure and permanent hold. The surface of the profile tubes D30 is natural color anodized and protects against scratches. On request, the profile tubes can be cut to the required length.