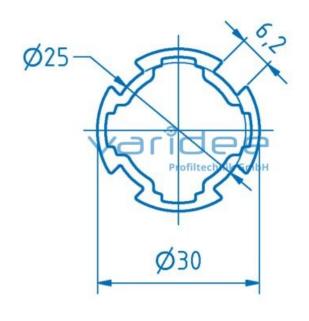

## **DATA SHEET**

Profiletube D30 AI (6 meters)

Reference: PR-D30-AL-S6

Telefon: +49 84 63 603 63-0

Fax: +49 84 63 603 63-11

Material: Al

Surface: anodized Color: natural color

A = 1.96 cm<sup>2</sup>, W<sub>x</sub> = 1.13 cm<sup>3</sup>, W<sub>y</sub> = 1.13 cm<sup>3</sup>, I<sub>x</sub> = 1.7 cm<sup>4</sup>, I<sub>y</sub> = 1.7 cm<sup>4</sup>, I<sub>t</sub> = 2.44 cm<sup>4</sup>

Length: 6000 mm m = 0.52 kg/m

The profile tube D30 Al is the basic profile for the series D30. The special geometry of the profile tube with four undercuts enables the D30 connection technology to be connected. The connectors can be mounted in all four directions and moved along the longitudinal grooves at any time. The form locking fasters ensure a secure and permanent hold. The surface of the profile tubes D30 is natural color anodized and protects against scratches. On request, the profile tubes can be cut to the required length.