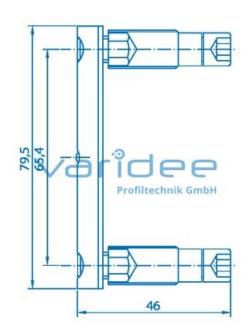

## **DATA SHEET**

Thread form-fastening set 8 double 80, galvanized

Reference: GFV-8-D-80

s = AF 6

Consists of:

2 Sleeves 8

2 Cap screws M8x38

Double T-slot nut 8 St M8 with guiding ridge

Hole spacing: 65.4 mm

Telefon: +49 84 63 603 63-0

Fax: +49 84 63 603 63-11

Material: St

Surface: galvanized

M = 20 Nm

m = 84.5 g

Friction-locked, right-angled connection with the possibility of retrofitting and adjusting profiles. To install the connector, no additional machining is required. The connector sleeve is inserted into a profile groove on the face side. The thread is self-forming an dis screwed in clockwise.