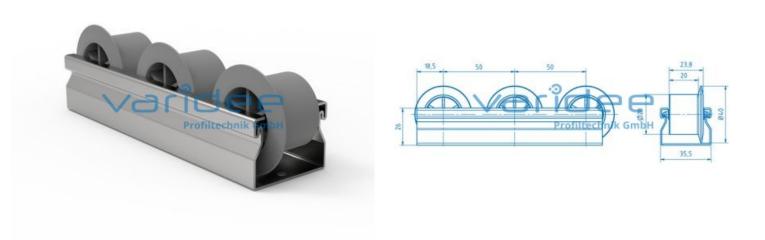

## **DATA SHEET**

Roller Conveyor St D30 with Flanged Wheel, grey (2 meters)

Reference: RB-ST-D30-G-SP-S2

Consists of: Castor conveyor profile, St, galvanized Castors with flange, PP, grey similar to RAL 7042 Axles, St, galvanized Length: 2000 mm m = 775.0 g/m

The roller conveyor St D30 with flanged wheel is a ready to install and light running castor rail D30. The pre-assembled roller conveyor can be cut to the required length. Due to a lot of receptacles, the roller conveyor can be mounted easily and without any further processing to frame constructions made of profile tubes D30. The used steel axles and light-running cylindrical rollers with flange ensure a long service life. Furthermore the flanged edges of the cylindrical rollers keep the transported material on track and ensure a smooth running. The maximum permissible force on a single castor is  $F_{max} = 100 \text{ N}$ .