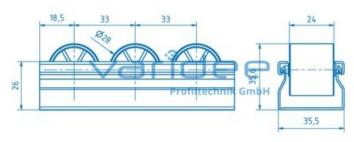

## **DATA SHEET**

Roller Conveyor St D30 ESD, black (2 meters)

Reference: RB-ST-D30-ESD-S-S2

Consists of:

Castor conveyor profile, St, galvanized Castors, PA-ESD, black similar to RAL 9005 Axles, St, galvanized

Length: 2000 mm m = 886.0 g/m

Telefon: +49 84 63 603 63-0

Fax: +49 84 63 603 63-11

The roller conveyor St D30 ESD is a ready to install and light running castor rail D30. The ESD-safe design is intended for production areas with sensitive electronic components. The electrostatic conducting property enables use in the ESD area. The pre-assembled roller conveyor can be cut to the required length. Due to a lot of receptacles, the roller conveyor can be mounted easily and without any further processing to frame constructions made of profile tubes D30. The used steel axles and light-running cylindrical rollers ensure a long service life. The maximum permissible force on a single castor is  $F_{max} = 80 \text{ N}$ .