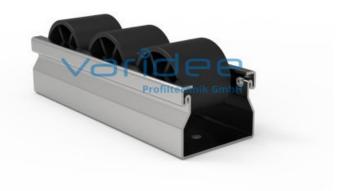

## **DATA SHEET**

Roller Conveyor St D30 ESD, black (2 meters)

Reference: RB-ST-D30-ESD-S-S2

Consists of:

Castor conveyor profile, St, galvanized Castors, PA-ESD, black similar to RAL 9005 Axles, St, galvanized

Length: 2000 mm m = 886.0 g/m

Telefon: +49 84 63 603 63-0

Fax: +49 84 63 603 63-11

The roller conveyor St D30 ESD is a ready to install and light running castor rail D30. The ESD-safe design is intended for production areas with sensitive electronic components. The electrostatic conducting property enables use in the ESD area. The pre-assembled roller conveyor can be cut to the required length. Due to a lot of receptacles, the roller conveyor can be mounted easily and without any further processing to frame constructions made of profile tubes D30. The used steel axles and light-running cylindrical rollers ensure a long service life. The maximum permissible force on a single castor is  $F_{max} = 80 \text{ N}$ .