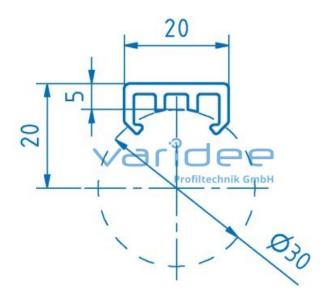

## Slide Strip D30, grey (2 meters)

Reference: GL-D30-G-S2

Material: PE-HD Color: traffic grey similar to RAL 7042 Length: 2000 mm m = 73.5 g/m

The slide strip D30, grey enables to transform profile tubes D30 into conveyors. The slide strips can be clipped onto profile tubes D30 without any machining. This makes it easy to build up material chutes for transport containers or workpiece carriers. Furthermore, track widths of conveyor lines can be adjusted in the way to lateral guide KLT-containers at the guide bar automatically. This keeps transport goods on track.