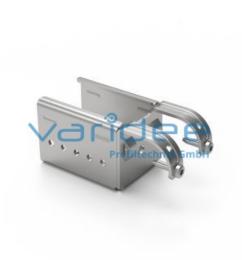

## **DATA SHEET**

Roller Conveyor AI, Fastening Bracket U D30

Reference: RS8-AL-AN-D30-U

Telefon: +49 84 63 603 63-0

Fax: +49 84 63 603 63-11

Consists of:

Castor conveyor Al fixture U D30, St, galvanized
2 Button-head screws self-drilling DIN 7504
3,9x16, St galvanized
Cap screw M5x14, St, galvanized
Washer M5, St, galvanized
T-slot nut 8 StM5, galvanized
m = 178.5 g

The roller conveyor AI, fastening bracket U D30 offers the possibility to attach castor conveyors at any angle to racks made of profile tubes D30. This variant additionally enables the assembly of bending roller conveyors with different gradients. At the bend the fastening bracket I D30 is inserted on the opposite side. The bracket can be fixed and secured with drilling screws included in the scope of delivery. Furthermore, a fitting fastening set M5 is included to assemble the fastening bracket at the castor rails.