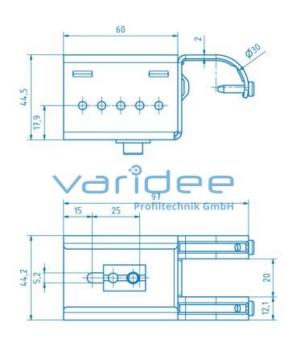

## **DATA SHEET**

Roller Conveyor AI, Fastening Bracket U D30

Reference: RS8-AL-AN-D30-U

Telefon: +49 84 63 603 63-0

Fax: +49 84 63 603 63-11

Consists of:

Castor conveyor Al fixture U D30, St, galvanized
2 Button-head screws self-drilling DIN 7504
3,9x16, St galvanized
Cap screw M5x14, St, galvanized
Washer M5, St, galvanized
T-slot nut 8 StM5, galvanized
m = 178.5 g

The roller conveyor AI, fastening bracket U D30 offers the possibility to attach castor conveyors at any angle to racks made of profile tubes D30. This variant additionally enables the assembly of bending roller conveyors with different gradients. At the bend the fastening bracket I D30 is inserted on the opposite side. The bracket can be fixed and secured with drilling screws included in the scope of delivery. Furthermore, a fitting fastening set M5 is included to assemble the fastening bracket at the castor rails.