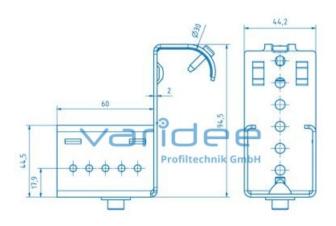

## **DATA SHEET**

Roller Conveyor Al, Fastening Bracket D30 with Stop H43

Reference: RS8-AL-AN-D30-MA

Telefon: +49 84 63 603 63-0

Fax: +49 84 63 603 63-11

Consists of:

Castor conveyor Al fixture D30 with stop H43, St, galvanized
Button-head screw self-drilling DIN 7504
3,9x16, St galvanized
Cap screw M5x14, St, galvanized
Washer M5, St, galvanized
T-slot nut 8 StM5, galvanized
m = 205.5 g

The roller conveyor AI fastening bracket D30 with stop offers the possibility of attaching castor rails 8 40x40 at any angle to racks made of profile tubes D30. This variant also works as suspension and stop H = 43 mm at the same time. With the help of the stop, transport goods or workpiece containers are stopped automatically at the end of the conveyor line. The fastening bracket can be fixed and secured with included drilling screws. Furthermore, a fitting fastening set M5 is included to assemble the fastening bracket at the castor rails.