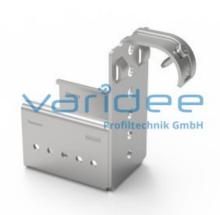

## **DATA SHEET**

Roller Conveyor Al, Fastening Bracket D30 with Stop H43

Reference: RS8-AL-AN-D30-MA

Telefon: +49 84 63 603 63-0

Fax: +49 84 63 603 63-11

Consists of:

Castor conveyor Al fixture D30 with stop H43, St, galvanized
Button-head screw self-drilling DIN 7504
3,9x16, St galvanized
Cap screw M5x14, St, galvanized
Washer M5, St, galvanized
T-slot nut 8 StM5, galvanized
m = 205.5 g

The roller conveyor AI fastening bracket D30 with stop offers the possibility of attaching castor rails 8 40x40 at any angle to racks made of profile tubes D30. This variant also works as suspension and stop H = 43 mm at the same time. With the help of the stop, transport goods or workpiece containers are stopped automatically at the end of the conveyor line. The fastening bracket can be fixed and secured with included drilling screws. Furthermore, a fitting fastening set M5 is included to assemble the fastening bracket at the castor rails.