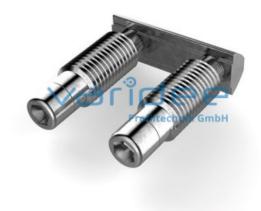

## **DATA SHEET**

Thread form-fastening set 8 double 40, galvanized

Reference: GFV-8-D-40

s = AF 6 Consists of: 2 Sleeves 8 2 Cap screws M8x38 Double T-slot nut 8 St M8 with guiding ridge Hole spacing: 25.4 mm Material: St Surface: galvanized M = 20 Nmm = 62.5 g

Friction-locked, right-angled connection with the possibility of retrofitting and adjusting profiles. To install the connector, no additional machining is required. The connector sleeve is inserted into a profile groove on the face side. The thread is self-forming and is screwed in clockwise.