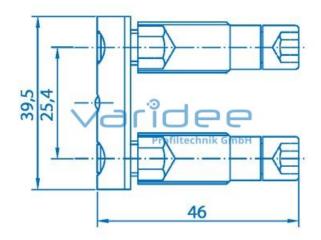

## **DATA SHEET**

Thread form-fastening set 8 double 40, galvanized

Reference: GFV-8-D-40

s = AF 6 Consists of: 2 Sleeves 8 2 Cap screws M8x38 Double T-slot nut 8 St M8 with guiding ridge Hole spacing: 25.4 mm Material: St Surface: galvanized M = 20 Nmm = 62.5 g

Friction-locked, right-angled connection with the possibility of retrofitting and adjusting profiles. To install the connector, no additional machining is required. The connector sleeve is inserted into a profile groove on the face side. The thread is self-forming and is screwed in clockwise.