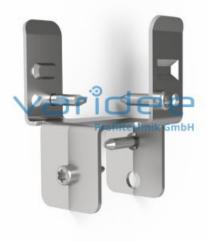

## Roller Conveyor St, Support D30

Reference: RB-ST-D30-UST

Consists of: Castor conveyor St support D30, St, galvanized 4 Button-head screws self-drilling DIN 7504 3,9x16, St galvanized m = 42.0 g

The roller conveyor St support D30 offers the possibility to connect roller conveyors St D30 with cross braces made of profile tubes D30 in case of higher loads. This enables to support roller conveyors an to minimize any deflection. Furthermore, the component prevents lateral displacement of the roller conveyors. Thus, the workpiece carriers or transport containers remain on track. To simplify assembly, the roller conveyors engage automatically in the retaining glugs oft the support. The support can additionally fixed and secured with the drilling screws included in the scope of delivery.