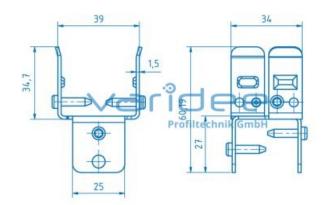

## Roller Conveyor St, Support D30

Reference: RB-ST-D30-UST

Consists of: Castor conveyor St support D30, St, galvanized 4 Button-head screws self-drilling DIN 7504 3,9x16, St galvanized m = 42.0 g

The roller conveyor St support D30 offers the possibility to connect roller conveyors St D30 with cross braces made of profile tubes D30 in case of higher loads. This enables to support roller conveyors an to minimize any deflection. Furthermore, the component prevents lateral displacement of the roller conveyors. Thus, the workpiece carriers or transport containers remain on track. To simplify assembly, the roller conveyors engage automatically in the retaining glugs oft the support. The support can additionally fixed and secured with the drilling screws included in the scope of delivery.