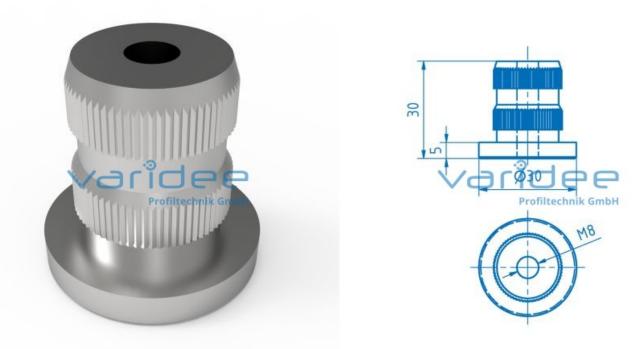

## **DATA SHEET**

Threaded Insert, Profile Tube D30 M8 AI

Reference: GWE-D30-AL-M8

Material: Al Surface: bright m = 27.5 g

The threaded insert D30 Al offers the possibility of using series D30 profile tubes frontal. By pressing in the threaded insert a core bore is available. Adjustable feet or castors can be fixed easily and permanently using the threaded hole. The threaded insert made of aluminum is ESD-compliant. The maximum permissible load is  $F_{max} = 2000 \text{ N}$ .