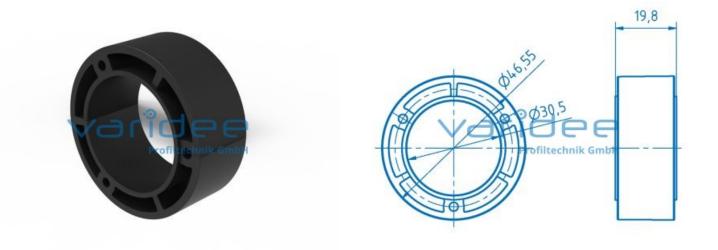

## Roller D46/D30-20 ESD, black

Reference: R-D30-ESD-D46-20-S

Material: PA, ESD Color: jet black similar to RAL 9005 m = 12.5 g

The roller D46/D30-20 is used as a lateral guide for transport containers or as a support at bending transitions of roller conveyors. The construction height of the roller corresponds to the height of all D30 roller conveyors. Usually the component is mounted on the retaining profile of the roller conveyor support. In this case the profile tube acts as an axle. The use of the D46 roller minimizes the gap dimension at the bending point of roller conveyors and enables reliable, jerk-free running of transport goods. Furthermore, the roller protects both the base structure and the transport containers. In order to create a wider rolling surface, several rollers can be mounted next to each other. Attention: The roller D46 has du be pushed onto the profile tube when mounting the frame construction.