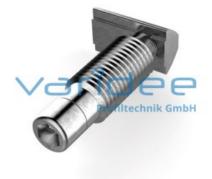

## **DATA SHEET**

Thread form-fastening set 8, galvanized

Reference: GFV-8

s = AF 6 Consists of: Sleeve 8 Cap screw M8x38 T-slot nut 8 St M8 with guiding ridge, short (L = 19.0 mm) Material: St Surface: galvanized M = 20 Nmm = 30.5 g

Friction-locked, right-angled connection with the possibility of retrofitting and adjusting profiles. To install the connector, no additional machining is required. The connector sleeve is inserted into a profile groove on the face side. The thread is self-forming and is screwed in clockwise.