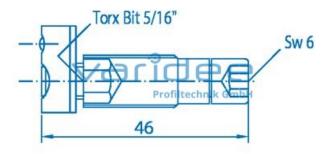

## **DATA SHEET**

Thread form-fastening set 8, galvanized

Reference: GFV-8

s = AF 6 Consists of: Sleeve 8 Cap screw M8x38 T-slot nut 8 St M8 with guiding ridge, short (L = 19.0 mm) Material: St Surface: galvanized M = 20 Nmm = 30.5 g