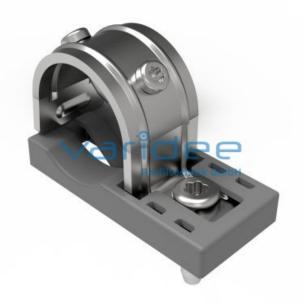

## Table-top fastening set D30

## Reference: TPB-D30

Consists of: Clamp, St, galvanized Spacer, PA-GF, grey 2 Pan head screws, self drilling, 3,9x16, TX20, St, galvanized Pan head screw, 6x25, TX30, St, galvanized m = 55.0 g

With the table-top fastening set D30 chipboard or multiplex panels can be assembled easily and securely to constructions made of profile tubes D30. By using this component, the surface elements to be mounted rest directly on the fasteners of the substructure. This ensures a flush support and prevents wobbling. With the self-drilling screws included in the scope of supply the table-top fastening can additionally be fixed to the profile tube D30. The attached pan head screw M6x25 for plate bolting fits for plate thicknesses of at least 25 mm. To cover the gap between profile tube and tabletop, a slide strip D30, grey can be used.