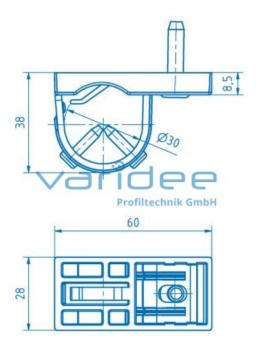

## Table-top fastening set D30

## Reference: TPB-D30

Consists of: Clamp, St, galvanized Spacer, PA-GF, grey 2 Pan head screws, self drilling, 3,9x16, TX20, St, galvanized Pan head screw, 6x25, TX30, St, galvanized m = 55.0 g

With the table-top fastening set D30 chipboard or multiplex panels can be assembled easily and securely to constructions made of profile tubes D30. By using this component, the surface elements to be mounted rest directly on the fasteners of the substructure. This ensures a flush support and prevents wobbling. With the self-drilling screws included in the scope of supply the table-top fastening can additionally be fixed to the profile tube D30. The attached pan head screw M6x25 for plate bolting fits for plate thicknesses of at least 25 mm. To cover the gap between profile tube and tabletop, a slide strip D30, grey can be used.