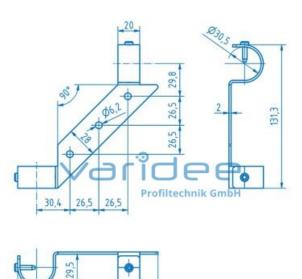

## **DATA SHEET**

Table-top fastening bracket D30 St, galvanized

Reference: TPE-ST-D30

128,4

Consists of:

Table top suspension strut, St, galvanized 2 Pan head screws, self drilling, 3,9x16, TX20, St, galvanized m = 93.0 q

The table-top fastening bracket D30 offers the possibility to mount table tops, shelves or any surface elements. A suspension is inserted in each corner of a frame made of D30 profile tubes and fixed using the self-drilling pan head screws (TX20) included in the scope of delivery. A circumferential gap of 5 mm each must be provided for the surfaces to be inserted. If necessary, the inserted panels can be additionally screwed from below. This gives the entire construction additional stability.