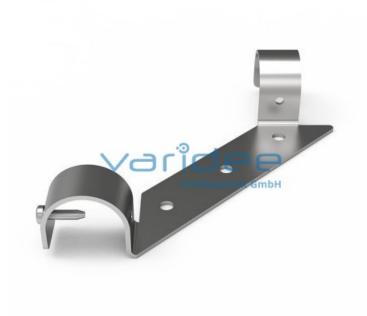

## **DATA SHEET**

Table-top fastening bracket D30 St, galvanized

Reference: TPE-ST-D30

128,4

Consists of:

Table top suspension strut, St, galvanized 2 Pan head screws, self drilling, 3,9x16, TX20, St, galvanized m = 93.0 q

The table-top fastening bracket D30 offers the possibility to mount table tops, shelves or any surface elements. A suspension is inserted in each corner of a frame made of D30 profile tubes and fixed using the self-drilling pan head screws (TX20) included in the scope of delivery. A circumferential gap of 5 mm each must be provided for the surfaces to be inserted. If necessary, the inserted panels can be additionally screwed from below. This gives the entire construction additional stability.