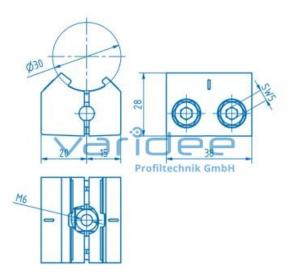

## Multiblock D30 Al

Reference: MB-D30-AL

Consists of: 2 Multiblock halves, GD-AI, bright 2 Cap screws DIN 912, M6x20, St, galvanized 2 Hexagon nuts DIN 985 (self-locking), St, galvanized Square nut DIN 557, M6, St, galvanized m = 72.5 g

The multiblock D30 Al offers the possibility of mounting panel elements or any accessories quickly and securely. The asymmetrical design enables a flexible mounting at two different installation heights. The multiblock D30 is clamped from the outside by two socket head screws M6 (AF5). A permanent hold on the profile tube D30 is ensured by tightening the fastening screw. The multiblock is delivered as a set and includes the necessary mounting set. This makes the component immediately ready for service. The tightening torque of the fastening screw is M = 10 Nm. If required the screw points can be closed with additionally orderable <u>Cap D30 flat, grey</u>.