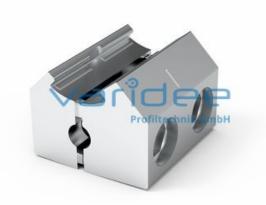

## Multiblock D30 Al

Reference: MB-D30-AL

Consists of: 2 Multiblock halves, GD-AI, bright 2 Cap screws DIN 912, M6x20, St, galvanized 2 Hexagon nuts DIN 985 (self-locking), St, galvanized Square nut DIN 557, M6, St, galvanized m = 72.5 g

The multiblock D30 Al offers the possibility of mounting panel elements or any accessories quickly and securely. The asymmetrical design enables a flexible mounting at two different installation heights. The multiblock D30 is clamped from the outside by two socket head screws M6 (AF5). A permanent hold on the profile tube D30 is ensured by tightening the fastening screw. The multiblock is delivered as a set and includes the necessary mounting set. This makes the component immediately ready for service. The tightening torque of the fastening screw is M = 10 Nm. If required the screw points can be closed with additionally orderable <u>Cap D30 flat, grey</u>.