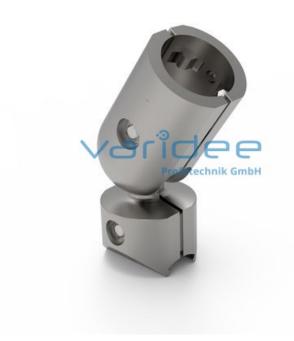

## Ball Joint Fastener D30 Al

Reference: KUV-D30-AL

Consists of:

2 Connector halves ball head, GD-AI, bright 2 Connector halves ball socket, GD-AI, bright 2 Cap screws DIN 912, M6x28, St, galvanized 2 Hexagon nuts DIN 985 (self-locking), St, galvanized m = 199.0 g

The ball joint fastener acts as a joint. The intended immersion depth of the profile tube in the fastener is 25 mm. The internal ball allows a continuous adjustment range of  $180^{\circ}$ . This allows struts to be mounted in any spatial arrangement. The assembly-ready ball joint fastener is delivered as a set and includes the necessary mounting set. This makes the fastener immediately ready for service. The tightening torque of the fastening screw is M = 10 Nm. If required the screw points can be closed with additionally orderable <u>cap D30 arched R15, grey</u>.