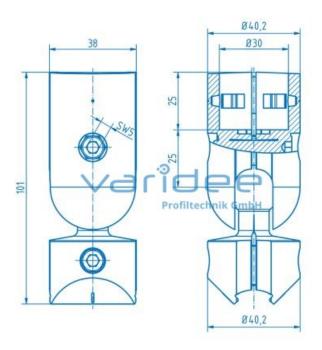

## Ball Joint Fastener D30 Al

Reference: KUV-D30-AL

Consists of:

2 Connector halves ball head, GD-AI, bright 2 Connector halves ball socket, GD-AI, bright 2 Cap screws DIN 912, M6x28, St, galvanized 2 Hexagon nuts DIN 985 (self-locking), St, galvanized m = 199.0 g

The ball joint fastener acts as a joint. The intended immersion depth of the profile tube in the fastener is 25 mm. The internal ball allows a continuous adjustment range of  $180^{\circ}$ . This allows struts to be mounted in any spatial arrangement. The assembly-ready ball joint fastener is delivered as a set and includes the necessary mounting set. This makes the fastener immediately ready for service. The tightening torque of the fastening screw is M = 10 Nm. If required the screw points can be closed with additionally orderable <u>cap D30 arched R15, grey</u>.