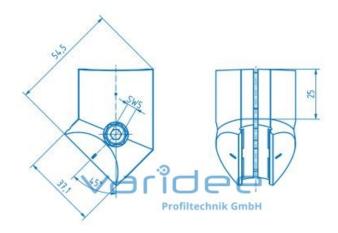

The fastener D30-45° Al enables easy assembly of support struts at an angle of 45°. Additional profiles for stiffening of structures can be mounted quickly and easily with this fastener. The intended immersion depth of the profile tube in the fastener is 25 mm. The pre-assembled fastener s clamped from the outside with a cap screw M6 (AF5). By tightening the fastening screw, a permanent hold is ensured by positive locking on the profile tubes. The tightening torque of the fastening screw is M = 10 Nm. If required the screw points can be closed with additionally orderable Cap D30 arched R15, grey.