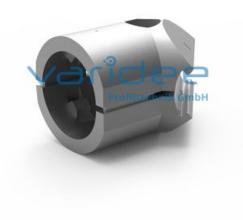

The fastener D30-45° Al enables easy assembly of support struts at an angle of 45°. Additional profiles for stiffening of structures can be mounted quickly and easily with this fastener. The intended immersion depth of the profile tube in the fastener is 25 mm. The pre-assembled fastener s clamped from the outside with a cap screw M6 (AF5). By tightening the fastening screw, a permanent hold is ensured by positive locking on the profile tubes. The tightening torque of the fastening screw is M = 10 Nm. If required the screw points can be closed with additionally orderable Cap D30 arched R15, grey.