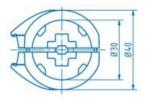

The fastener D30-45° Al enables easy assembly of support struts at an angle of 45°. Additional profiles for stiffening of structures can be mounted quickly and easily with this fastener. The intended immersion depth of the profile tube in the fastener is 25 mm. The pre-assembled fastener s clamped from the outside with a cap screw M6 (AF5). By tightening the fastening screw, a permanent hold is ensured by positive locking on the profile tubes. The tightening torque of the fastening screw is M = 10 Nm. If required the screw points can be closed with additionally orderable Cap D30 arched R15, grey.