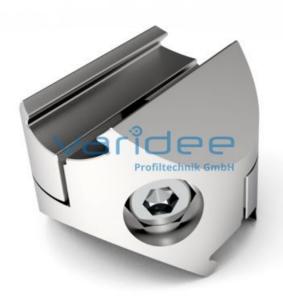

## **DATA SHEET**

Transverse fastener D30 Al

Reference: KRV-D30-AL

Telefon: +49 84 63 603 63-0 Fax: +49 84 63 603 63-11

Consists of:

2 Cross connector halves, GD-AI, bright Cap screw DIN 912, M6x28, St, galvanized Hexagon nut DIN 985 (self-locking), St, galvanized m = 66.5 g

The transverse fastener D30 Al enables to mount two at an angle of 90° crossing profile tubes D30. Additional profiles for stiffening of structures can be mounted quickly and easily with this fastener. The pre-assembled transverse fastener is clamped from the outside with a cap screw M6 (AF5). By tightening the fastening screw, a permanent hold is ensured by positive locking on the profile tubes. The tightening torque of the fastening screws is M = 10 Nm. The maximum tensile load is  $F_{\text{max}} = 500 \text{ N}$ . If required the screw points can be closed with additionally orderable cap D30 arched R15, grey.