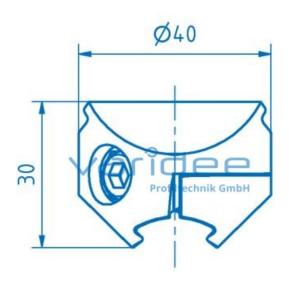

The transverse fastener D30 Al enables to mount two at an angle of 90° crossing profile tubes D30. Additional profiles for stiffening of structures can be mounted quickly and easily with this fastener. The pre-assembled transverse fastener is clamped from the outside with a cap screw M6 (AF5). By tightening the fastening screw, a permanent hold is ensured by positive locking on the profile tubes. The tightening torque of the fastening screws is M = 10 Nm. The maximum tensile load is  $F_{\text{max}} = 500 \text{ N}$ . If required the screw points can be closed with additionally orderable cap D30 arched R15, grey.