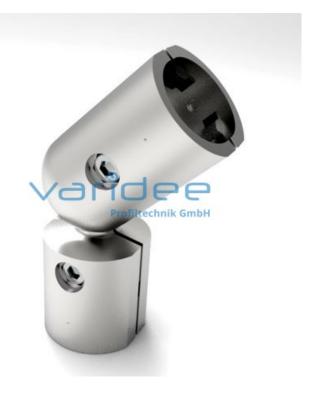

## **DATA SHEET**

Ball joint butt fastener D30 Al

Reference: KSTV-D30-AL

Telefon: +49 84 63 603 63-0

Fax: +49 84 63 603 63-11

## Consists of:

- 2 Connector halves ball head, GD-Al, bright
- 2 Connector halves ball socket, GD-Al, bright
- 2 Cap screws DIN 912, M6x28, St, galvanized
- 2 Hexagon nuts DIN 985 (self-locking), St, galvanized

m = 213.5 g

The ball joint butt fastener acts as a joint and is mounted on the face of the profile tubes to be connected. The intended immersion depth of the profile tubes in the fastener is each with 25 mm. The internal ball of the connector allows a continuous adjustment range of 180°. The assemblyready ball joint butt fastener is delivered as a set and contents the necessary mounting set. This makes the fastener immediately ready for service. The tightening torque of the fastening screws is M = 10 Nm. If required the screw points can be closed with additionally orderable  $\frac{\text{cap D30}}{\text{cap D30}}$ arched R15, grey.