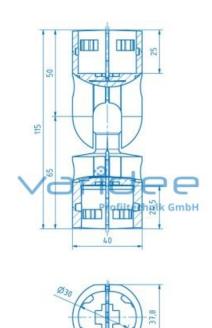

m = 213.5 g

The ball joint butt fastener acts as a joint and is mounted on the face of the profile tubes to be connected. The intended immersion depth of the profile tubes in the fastener is each with 25 mm. The internal ball of the connector allows a continuous adjustment range of 180°. The assemblyready ball joint butt fastener is delivered as a set and contents the necessary mounting set. This makes the fastener immediately ready for service. The tightening torque of the fastening screws is M = 10 Nm. If required the screw points can be closed with additionally orderable  $\frac{\text{cap D30}}{\text{cap D30}}$ arched R15, grey.