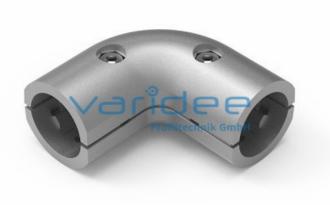

## **DATA SHEET**

Butt Fastener D30-90° R25 Al

Reference: STV-D30-90-R25-AL

Consists of:

2 Connector halves, GD-AI, bright

Telefon: +49 84 63 603 63-0

Fax: +49 84 63 603 63-11

2 Cap screws DIN 912, M6x28, St, galvanized

2 Hexagon nuts DIN 985 (self-locking), St,

galvanized

m = 211.5 g

The butt fastener D30-90° R25 Al is a solid corner connector and easy to mount. The rounded shape of the connector minimizes the risk of injury to the operator. Furthermore, a damage on the carriage is reduced by the solid construction design. The assembly-ready butt fastener is delivered as a set and includes the necessary mounting set. This makes the fastener immediately ready for service. The tightening torque of the fastening screws is M = 10 Nm. The intended immersion depth of the profile tubes in the fastener is each with 25 mm.