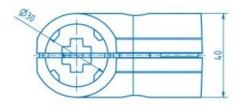

2 Hexagon nuts DIN 985 (self-locking), St,

galvanized

m = 211.5 g

The butt fastener D30-90° R25 Al is a solid corner connector and easy to mount. The rounded shape of the connector minimizes the risk of injury to the operator. Furthermore, a damage on the carriage is reduced by the solid construction design. The assembly-ready butt fastener is delivered as a set and includes the necessary mounting set. This makes the fastener immediately ready for service. The tightening torque of the fastening screws is M = 10 Nm. The intended immersion depth of the profile tubes in the fastener is each with 25 mm.