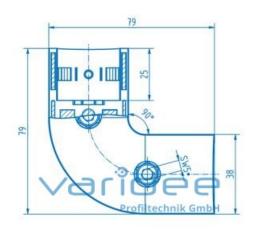

2 Hexagon nuts DIN 985 (self-locking), St,

galvanized

m = 211.5 g

The butt fastener D30-90° R25 Al is a solid corner connector and easy to mount. The rounded shape of the connector minimizes the risk of injury to the operator. Furthermore, a damage on the carriage is reduced by the solid construction design. The assembly-ready butt fastener is delivered as a set and includes the necessary mounting set. This makes the fastener immediately ready for service. The tightening torque of the fastening screws is M = 10 Nm. The intended immersion depth of the profile tubes in the fastener is each with 25 mm.